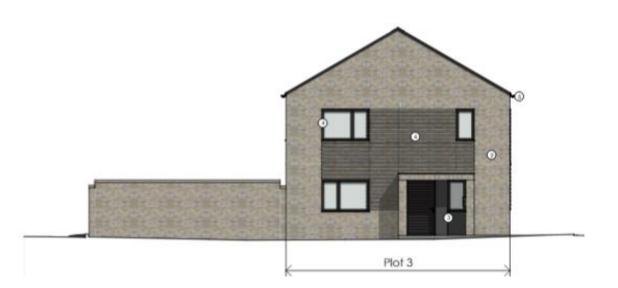

# 22/01725/FUL – SITE 7 LAND OFF DYSON DRIVE, WINCHESTER, SO23 7HN.



Winchester City Council

### **PROPOSED BLOCK PLAN**



#### SATELLITE VIEW



### PROPOSED ROOF PLAN



#### PROPOSED LANDSCAPING



# PLOTS 1 AND 2 FLOOR PLANS





# PLOTS 1 AND 2 ELEVATIONS



Plot 2 Plot 1

fols 1-2: North East Elevation

Plots 1-2: South East Elevation





### PLOTS 3-6 GROUND FLOOR PLAN



# PLOTS 3-6 FIRST FLOOR PLAN



### PLOTS 3-6 ELEVATIONS



Plats 3-4: South West Elevation (front)



# PLOTS 3-6 ELEVATIONS



Plat &: South East Elevation (side)



# PLOTS 7-8 FLOOR PLANS





# **PLOTS 7-8 ELEVATIONS**





Nots 7-8: North East Elevation (side)

Plots 7-8: South East Elevation (front)



Nots 7-8: South West Elevation (side)

Plots 7-8: North West Elevation (rear)

### STREET SCENE FROM DYSON DRIVE









#### PHOTOS – WESTERN BOUNDARY WITH WORTHY ROAD



#### PHOTOS – JUNCTION OF DYSON DRIVE AND WORTHY ROAD



# PHOTOS – VIEW FROM DYSON DRIVE



#### PHOTOS – JUNCTION DYSON DRIVE AND FRANCIS GARDENS



#### PHOTOS – JUNCTION DYSON DRIVE AND FRANCIS GARDENS



# PHOTOS – FRANCIS GARDENS



# PHOTOS – FRANCIS GARDENS



#### PHOTOS – FRANCIS GARDENS LOOKING SOUTH-WEST



#### PHOTOS – FRANCIS GARDENS LOOKING NORTH-EAST