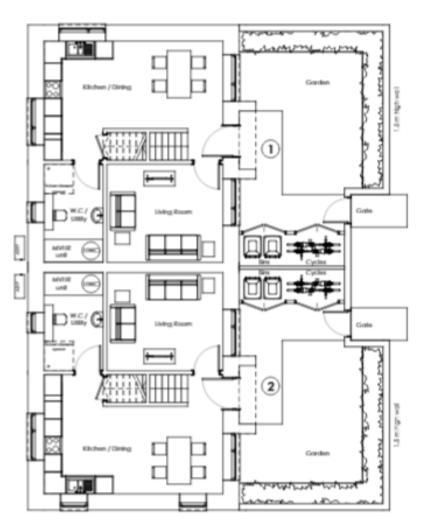

# 22/01725/FUL – SITE 7 LAND OFF DYSON DRIVE, WINCHESTER, SO23 7HN.



Winchester City Council

### **PROPOSED BLOCK PLAN**



#### SATELLITE VIEW



### PROPOSED ROOF PLAN



#### PROPOSED LANDSCAPING



# PLOTS 1 AND 2 FLOOR PLANS





# PLOTS 1 AND 2 ELEVATIONS



Plot 2 Plot 1

fols 1-2: North East Elevation

Plots 1-2: South East Elevation





### PLOTS 3-6 GROUND FLOOR PLAN



# PLOTS 3-6 FIRST FLOOR PLAN



### PLOTS 3-6 ELEVATIONS



Plats 3-4: South West Elevation (front)



# PLOTS 3-6 ELEVATIONS



Plat &: South East Elevation (side)



# PLOTS 7-8 FLOOR PLANS





# **PLOTS 7-8 ELEVATIONS**





Nots 7-8: North East Elevation (side)

Plots 7-8: South East Elevation (front)



Nots 7-8: South West Elevation (side)

Plots 7-8: North West Elevation (rear)

### STREET SCENE FROM DYSON DRIVE









#### PHOTOS – WESTERN BOUNDARY WITH WORTHY ROAD



#### PHOTOS – JUNCTION OF DYSON DRIVE AND WORTHY ROAD



# PHOTOS – VIEW FROM DYSON DRIVE



#### PHOTOS – JUNCTION DYSON DRIVE AND FRANCIS GARDENS



#### PHOTOS