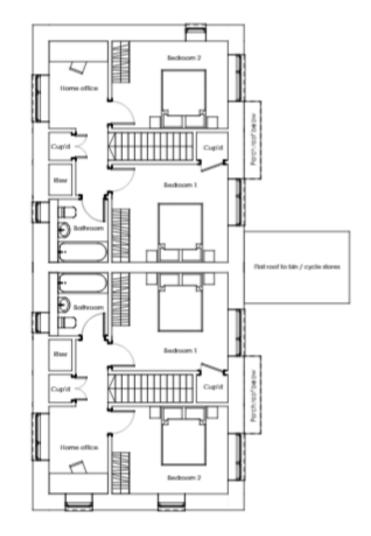

# 22/01725/FUL – SITE 7 LAND OFF DYSON DRIVE, WINCHESTER, SO23 7HN.



Winchester City Council

### **PROPOSED BLOCK PLAN**



#### SATELLITE VIEW



### PROPOSED ROOF PLAN



#### PROPOSED LANDSCAPING



# PLOTS 1 AND 2 FLOOR PLANS





# PLOTS 1 AND 2 ELEVATIONS



Plot 2 Plot 1

fols 1-2: North East Elevation

Plots 1-2: South East Elevation





### PLOTS 3-6 GROUND FLOOR PLAN



# PLOTS 3-6 FIRST FLOOR PLAN



### PLOTS 3-6 ELEVATIONS



Plats 3-4: South West Elevation (front)



# PLOTS 3-6 ELEVATIONS



Plat &: South East Elevation (side)



# PLOTS 7-8 FLOOR PLANS





# **PLOTS 7-8 ELEVATIONS**





Nots 7-8: North East Elevation (side)

Plots 7-8: South East Elevation (front)



Nots 7-8: South West Elevation (side)

Plots 7-8: North West Elevation (rear)

### STREET SCENE FROM DYSON DRIVE









#### PHOTOS – WESTERN BOUNDARY WITH WORTHY ROAD



#### PHOTOS – JUNCTION OF DYSON DRIVE AND WORTHY ROAD



# PHOTOS – VIEW FROM DYSON DRIVE



#### PHOTOS – JUNCTION DYSON DRIVE AND FRANCIS GARDENS



#### PHOTOS –