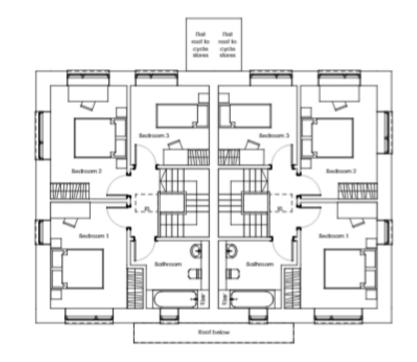

# 22/01725/FUL – SITE 7 LAND OFF DYSON DRIVE, WINCHESTER, SO23 7HN.



Winchester City Council

### **PROPOSED BLOCK PLAN**



#### SATELLITE VIEW



### PROPOSED ROOF PLAN



#### PROPOSED LANDSCAPING



# PLOTS 1 AND 2 FLOOR PLANS





# PLOTS 1 AND 2 ELEVATIONS



Plot 2 Plot 1

fols 1-2: North East Elevation

Plots 1-2: South East Elevation





### PLOTS 3-6 GROUND FLOOR PLAN



# PLOTS 3-6 FIRST FLOOR PLAN



### PLOTS 3-6 ELEVATIONS



Plats 3-4: South West Elevation (front)



# PLOTS 3-6 ELEVATIONS



Plat &: South East Elevation (side)



# PLOTS 7-8 FLOOR PLANS





# **PLOTS 7-8 ELEVATIONS**





Nots 7-8: North East Elevation (side)

Plots 7-8: South East Elevation (front)



Nots 7-8: South West Elevation (side)

Plots 7-8: North West Elevation (rear)

### STREET SCENE FROM DYSON DRIVE









#### PHOTOS – WESTERN BOUNDARY WITH WORTHY ROAD



#### PHOTOS – JUNCTION OF DYSON DRIVE AND WORTHY ROAD



# PHOTOS – VIEW FROM DYSON DRIVE



#### PHOTOS – JUNCTION DYSON DRIVE AND FRANCIS GARDENS



#### PHOTOS – JUNCTION DYSON DRIVE AND FRANCIS GARDENS



# PHOTOS – FRANCIS GARDENS



# PHOTOS – FRANCIS GARDENS



#### PHOTOS – FRANCIS GARDENS LOOKING SOUTH-WEST



#### PHOTOS – FRANCIS GARDENS LOOKING NORTH-EAST