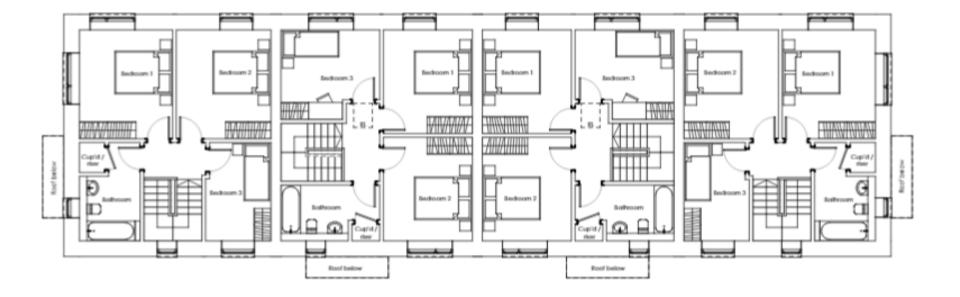

# 22/01725/FUL – SITE 7 LAND OFF DYSON DRIVE, WINCHESTER, SO23 7HN.



Winchester City Council

### **PROPOSED BLOCK PLAN**



#### SATELLITE VIEW



### PROPOSED ROOF PLAN



#### PROPOSED LANDSCAPING



# PLOTS 1 AND 2 FLOOR PLANS





# PLOTS 1 AND 2 ELEVATIONS



Plot 2 Plot 1

fols 1-2: North East Elevation

Plots 1-2: South East Elevation





### PLOTS 3-6 GROUND FLOOR PLAN



# PLOTS 3-6 FIRST FLOOR PLAN



### PLOTS 3-6 ELEVATIONS



Plats 3-4: South West Elevation (front)



# PLOTS 3-6 ELEVATIONS



Plat &: South East Elevation (side)



# PLOTS 7-8 FLOOR PLANS





# **PLOTS 7-8 ELEVATIONS**





Nots 7-8: North East Elevation (side)

Plots 7-8: South East Elevation (front)



Nots 7-8: South West Elevation (side)

Plots 7-8: North West Elevation (rear)

### STREET SCENE FROM DYSON DRIVE









#### PHOTOS – WESTERN BOUNDARY WITH WORTHY ROAD



#### PHOTOS – JUNCTION OF DYSON DRIVE AND WORTHY ROAD



# PHOTOS – VIEW FROM DYSON DRIVE



#### PHOTOS – JUNCTION DYSON DRIVE AND FRANCIS GARDENS



#### PHOTOS – JUNCTION DYSON DRIVE AND FRANCIS GARDENS



# PHOTOS – FRANCIS GARDENS



# PHOTOS – FRANCIS GARDENS



#### PHOTOS – FRANCIS GARDENS LOOKING SOUTH-WEST



#### PHOTOS – FRANCIS GAR