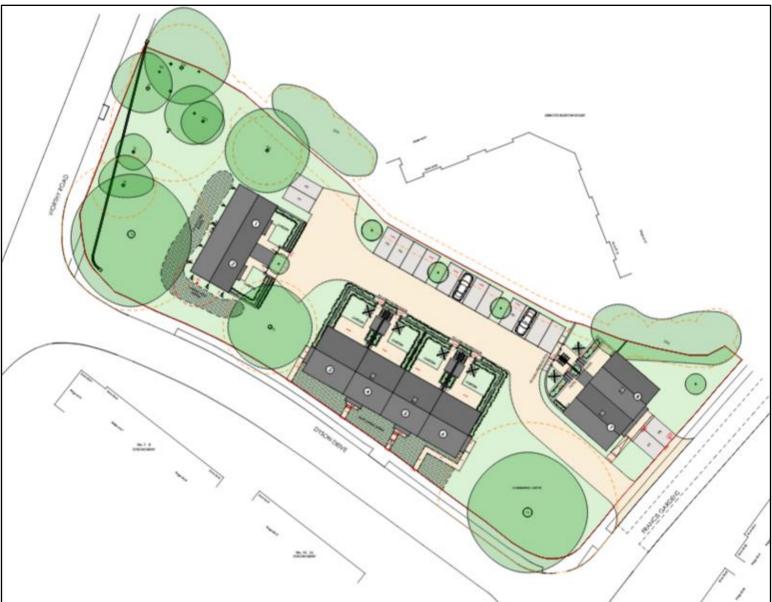

# 22/01725/FUL – SITE 7 LAND OFF DYSON DRIVE, WINCHESTER, SO23 7HN.



Winchester City Council

### **PROPOSED BLOCK PLAN**



#### SATELLITE VIEW



### PROPOSED ROOF PLAN



#### PROPOSED LANDSCAPING



# PLOTS 1 AND 2 FLOOR PLANS





# PLOTS 1 AND 2 ELEVATIONS



Plot 2 Plot 1

fols 1-2: North East Elevation

Plots 1-2: South East Elevation





### PLOTS 3-6 GROUND FLOOR PLAN



# PLOTS 3-6 FIRST FLOOR PLAN



### PLOTS 3-6 ELEVATIONS



Plats 3-4: South West Elevation (front)



# PLOTS 3-6 ELEVATIONS



Plat &: South East Elevation (side)



# PLOTS 7-8 FLOOR PLANS





# **PLOTS 7-8 ELEVATIONS**





Nots 7-8: North East Elevation (side)

Plots 7-8: South East Elevation (front)



Nots 7-8: South West Elevation (side)

Plots 7-8: North West Elevation (rear)

### STREET SCENE FROM DYSON DRIVE









#### PHOTOS – WESTERN BOUNDARY WITH WORTHY ROAD



#### PHOTOS – JUNCTION OF DYSON DRIVE AND WORTHY ROAD



# PHOTOS – VIEW FROM DYSON DRIVE



#### PHOTO