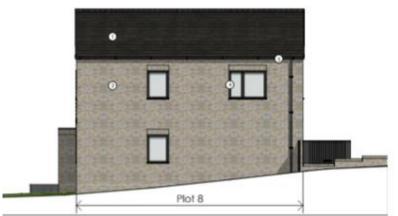

# **PLOTS 7-8 ELEVATIONS**

Nots 7-8: North East Elevation (side)

Plots 7-8: South East Elevation (front)

Nots 7-8: South West Elevation (side)

Plots 7-8: North West Elevation (rear)