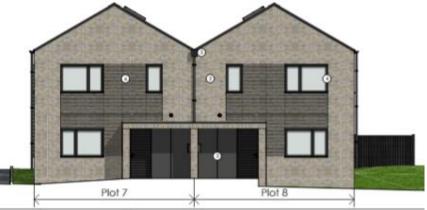

# **PLOTS 7-8 ELEVATIONS**

Nots 7-8: North East Elevation (side)

Plots 7-8: South East Elevation (front)

Nots 7-8: South West Elevation (side)

Plots 7-8: North West Elevation (rear)