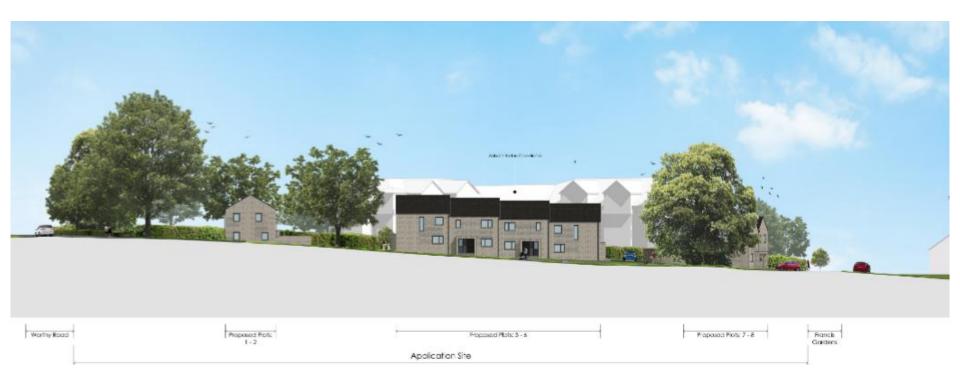

UL – SITE 7 LAND OFF DYSON DRIVE, WINCHESTER, SO23 7HN.



Winchester City Council

### **PROPOSED BLOCK PLAN**



#### SATELLITE VIEW



### PROPOSED ROOF PLAN



#### PROPOSED LANDSCAPING



# PLOTS 1 AND 2 FLOOR PLANS





# PLOTS 1 AND 2 ELEVATIONS



Plot 2 Plot 1

fols 1-2: North East Elevation

Plots 1-2: South East Elevation





### PLOTS 3-6 GROUND FLOOR PLAN



# PLOTS 3-6 FIRST FLOOR PLAN



### PLOTS 3-6 ELEVATIONS



Plats 3-4: South West Elevation (front)



# PLOTS 3-6 ELEVATIONS



Plat &: South East Elevation (side)



# PLOTS 7-8 FLOOR PLANS





# **PLOTS 7-8 ELEVATIONS**





Nots 7-8: North East Elevation (side)

Plots 7-8: South East Elevation (front)



Nots 7-8: South West Elevation (side)

Plots 7-8: North West Elevation (rear)

### STREET SCENE FROM DYSON DRIVE









#### PHOTOS – WESTERN BOUNDARY WITH WORTHY ROAD



#### PHOTOS – JUNCTION OF DYSON DRIVE AND WORTHY ROAD



# PHOTOS – VIEW FROM DYSON DRIVE



#### PHOTOS – JUNCTION DYSON DRIVE AND FRANCIS GARDENS



#### PHOTOS – JUNCTION DYSON DRIVE AND FRANCIS GARDENS



# PHOTOS – FRANCIS GARDENS



# PHOTOS – FRANCIS GARDENS



#### PHOTOS – FRANCIS GARDENS LOOKING SOUTH-WEST



#### PHOTOS – FRANCIS GARDENS LOOKING NORTH-EAST