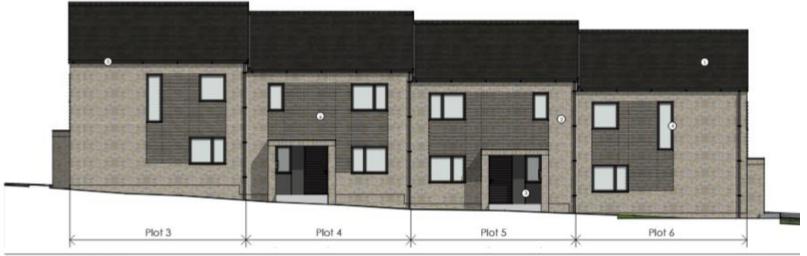

# 22/01725/FUL – SITE 7 LAND OFF DYSON DRIVE, WINCHESTER, SO23 7HN.



Winchester City Council

### **PROPOSED BLOCK PLAN**



#### SATELLITE VIEW



### PROPOSED ROOF PLAN



#### PROPOSED LANDSCAPING



# PLOTS 1 AND 2 FLOOR PLANS





# PLOTS 1 AND 2 ELEVATIONS



Plot 2 Plot 1

fols 1-2: North East Elevation

Plots 1-2: South East Elevation





### PLOTS 3-6 GROUND FLOOR PLAN



# PLOTS 3-6 FIRST FLOOR PLAN



### PLOTS 3-6 ELEVATIONS



Plats 3-4: South West Elevation (front)



# PLOTS 3-6 ELEVATIONS



Plat &: South East Elevation (side)



# PLOTS 7-8 FLOOR PLANS





# **PLOTS 7-8 ELEVATIONS**





Nots 7-8: North East Elevation (side)

Plots 7-8: South East Elevation (front)



Nots 7-8: South West Elevation (side)

Plots 7-8: North West Elevation (rear)

### STREET SCENE FROM DYSON DRIVE









#### PHOTOS – WESTERN BOUNDARY WITH WORTHY ROAD



#### PHOTOS – JUNCTION OF DYSON DRIVE AND WORTHY ROAD



# PHOTOS – VIEW FROM DYSON DRIVE



#### PHOTOS – JUNCTION DYSON DRIVE AND FRANCIS GARDENS



#### PHOTOS – JUNCTION DYSON DRIVE AND FRANCIS GARDENS



# PHOTOS – FRANCIS GARDENS



# PHOTOS – FRANCIS GARDENS



#### PHOTOS – FRANCIS GARDENS LOOKING SOUTH-WEST



#### PHOTOS – FRANCIS GARDENS LOOKING NORTH-EAST