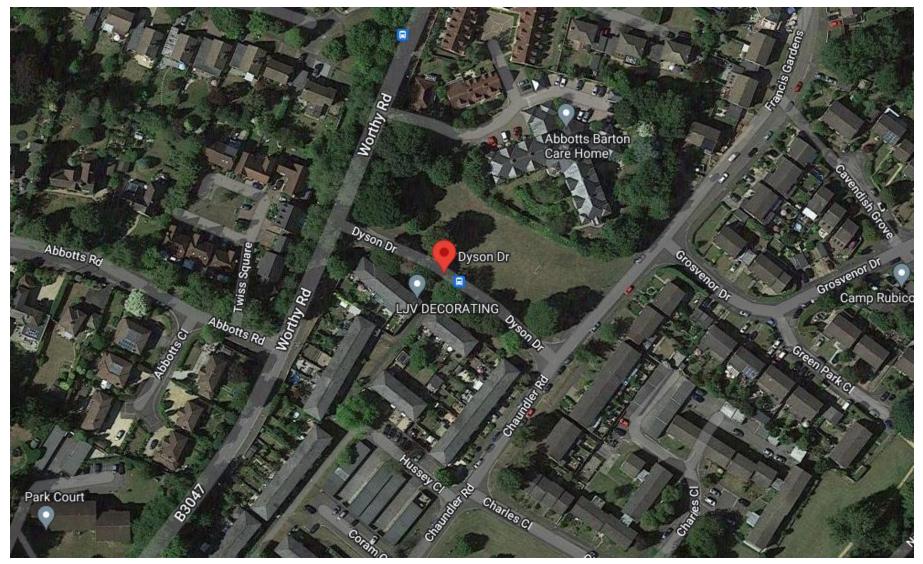

# 22/01725/FUL – SITE 7 LAND OFF DYSON DRIVE, WINCHESTER, SO23 7HN.



Winchester City Council

### **PROPOSED BLOCK PLAN**



#### SATELLITE VIEW



### PROPOSED ROOF PLAN



#### PROPOSED LANDSCAPING



# PLOTS 1 AND 2 FLOOR PLANS





# PLOTS 1 AND 2 ELEVATIONS



Plot 2 Plot 1

fols 1-2: North East Elevation

Plots 1-2: South East Elevation





### PLOTS 3-6 GROUND FLOOR PLAN



# PLOTS 3-6 FIRST FLOOR PLAN



### PLOTS 3-6 ELEVATIONS



Plats 3-4: South West Elevation (front)



# PLOTS 3-6 ELEVATIONS



Plat &: South East Elevation (side)



# PLOTS 7-8 FLOOR PLANS





# **PLOTS 7-8 ELEVATIONS**





Nots 7-8: North East Elevation (side)

Plots 7-8: South East Elevation (front)



Nots 7-8: South West Elevation (side)

Plots 7-8: North West Elevation (rear)

### STREET SCENE FROM DYSON DRIVE









#### PHOTOS – WESTERN BOUNDARY WITH WORTHY ROAD



#### PHOTOS – JUNCTION OF DYSON DRIVE AND WORTHY ROAD



# PHOTOS – VIEW FROM