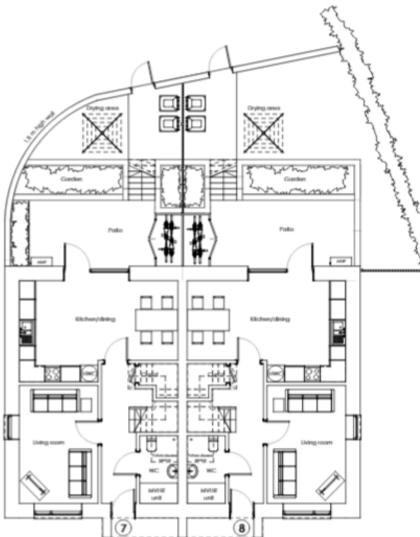

# 22/01725/FUL – SITE 7 LAND OFF DYSON DRIVE, WINCHESTER, SO23 7HN.



Winchester City Council

### **PROPOSED BLOCK PLAN**



#### SATELLITE VIEW



### PROPOSED ROOF PLAN



#### PROPOSED LANDSCAPING



# PLOTS 1 AND 2 FLOOR PLANS





# PLOTS 1 AND 2 ELEVATIONS



Plot 2 Plot 1

fols 1-2: North East Elevation

Plots 1-2: South East Elevation





### PLOTS 3-6 GROUND FLOOR PLAN



# PLOTS 3-6 FIRST FLOOR PLAN



### PLOTS 3-6 ELEVATIONS



Plats 3-4: South West Elevation (front)



# PLOTS 3-6 ELEVATIONS



Plat &: South East Elevation (side)



# PLOTS 7-8 FLOOR PLANS





# **PLOTS 7-8 ELEVATIONS**





Nots 7-8: North East Elevation (side)

Plots 7-8: South East Elevation (front)



Nots 7-8: South West Elevation (side)

Plots 7-8: North West Elevation (rear)

### STREET SCENE FROM DYSON DRIVE









#### PHOTOS – WESTERN BOUNDARY WITH WORTHY ROAD



#### PHOTOS – JUNCTION OF DYSON DRIVE AND WORTHY ROAD



# PHOTOS – VIEW FROM DYSON DRIVE



#### PHOTOS – JUNCTION DYSON DRIVE AND FRANCIS GARDENS



#### PHOTOS – JUNCTION DYSON DRIVE AND FRANCIS GARDENS



# PHOTOS – FRANCIS GARDENS



# PHOTOS – FRANCIS GARDENS



#### PHOTOS – FRANCIS GARDENS LOOKING SOUTH-WEST



#### PHOTOS – FRANCIS GARDENS LOOKING NORTH-EAST