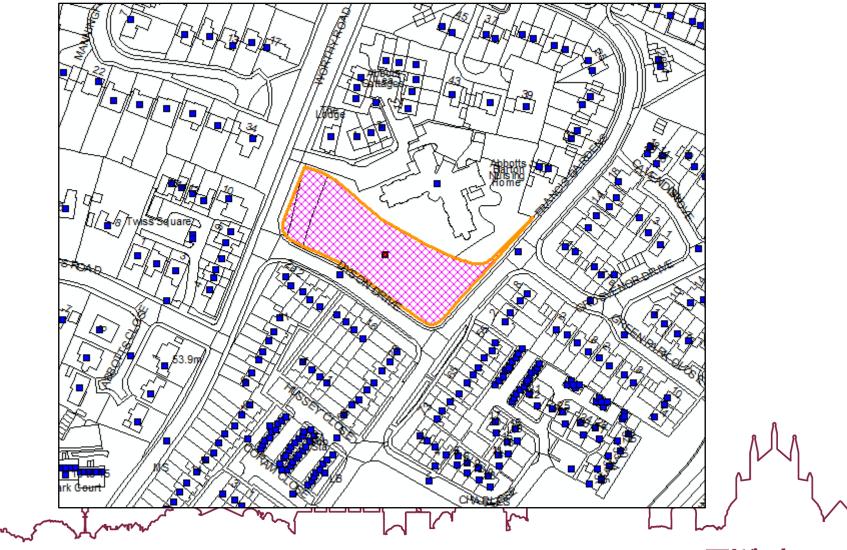

# 22/01725/FUL – SITE 7 LAND OFF DYSON DRIVE, WINCHESTER, SO23 7HN.

Winchester City Council