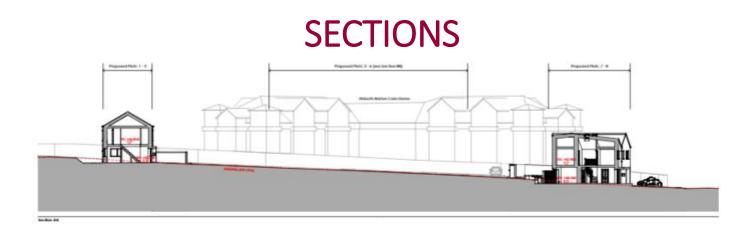

### PLOTS 3-6 ELEVATIONS

Plats 3-4: South West Elevation (front)

# PLOTS 3-6 ELEVATIONS

Plat &: South East Elevation (side)