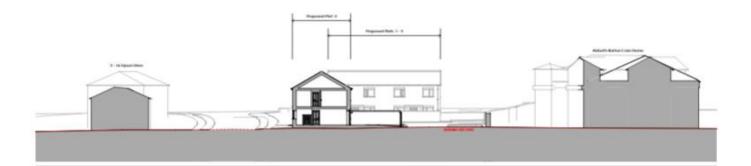

ITE 7 LAND OFF DYSON DRIVE, WINCHESTER, SO23 7HN.



Winchester City Council

### **PROPOSED BLOCK PLAN**



#### SATELLITE VIEW



### PROPOSED ROOF PLAN



#### PROPOSED LANDSCAPING



# PLOTS 1 AND 2 FLOOR PLANS





# PLOTS 1 AND 2 ELEVATIONS



Plot 2 Plot 1

fols 1-2: North East Elevation

Plots 1-2: South East Elevation





### PLOTS 3-6 GROUND FLOOR PLAN



# PLOTS 3-6 FIRST FLOOR PLAN



### PLOTS 3-6 ELEVATIONS



Plats 3-4: South West Elevation (front)



# PLOTS 3-6 ELEVATIONS



Plat &: South East Elevation (side)



# PLOTS 7-8 FLOOR PLANS





# **PLOTS 7-8 ELEVATIONS**





Nots 7-8: North East Elevation (side)

Plots 7-8: South East Elevation (front)



Nots 7-8: South West Elevation (side)

Plots 7-8: North West Elevation (rear)

### STREET SCENE FROM DYSON DRIVE









#### PHOTOS – WESTERN BOUNDARY WITH WORTHY ROAD



#### PHOTOS – JUNCTION OF DYSON DRIVE AND WORTHY ROAD



# PHOTOS – VIEW FROM DYSON DRIVE



#### PHOTOS – JUNCTION DYSON DRIVE AND FRANCIS GARDENS



#### PHOTOS – JUNCTION DYSON DRIVE AND FRANCIS GARDENS



# PHOTOS – FRANCIS GARDENS



# PHOTOS – FRANCIS GARDENS



#### PHOTOS – FRANCIS GARDENS LOOKING SOUTH-WEST



#### PHOTOS – FRANCIS GARDENS LOOKING NORTH-EAST