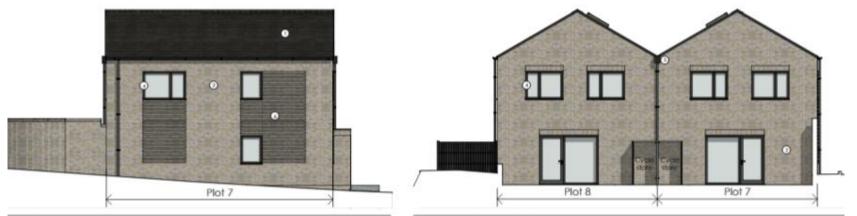

# **PLOTS 7-8 ELEVATIONS**

Nots 7-8: North East Elevation (side)

Plots 7-8: South East Elevation (front)

Nots 7-8: South West Elevation (side)

Plots 7-8: North West Elevation (rear)