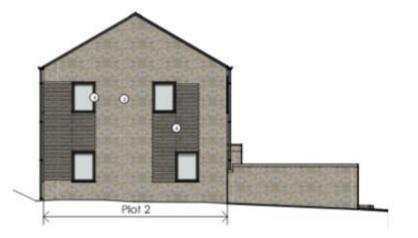

# 22/01725/FUL – SITE 7 LAND OFF DYSON DRIVE, WINCHESTER, SO23 7HN.



Winchester City Council

### **PROPOSED BLOCK PLAN**



#### SATELLITE VIEW



### PROPOSED ROOF PLAN



#### PROPOSED LANDSCAPING



# PLOTS 1 AND 2 FLOOR PLANS





# PLOTS 1 AND 2 ELEVATIONS



Plot 2 Plot 1

fols 1-2: North East Elevation

Plots 1-2: South East Elevation





### PLOTS 3-6 GROUND FLOOR PLAN



# PLOTS 3-6 FIRST FLOOR PLAN



### PLOTS 3-6 ELEVATIONS



Plats 3-4: South West Elevation (front)



# PLOTS 3-6 ELEVATIONS



Plat &: South East Elevation (side)



# PLOTS 7-8 FLOOR PLANS





# **PLOTS 7-8 ELEVATIONS**





Nots 7-8: North East Elevation (side)

Plots 7-8: South East Elevation (front)



Nots 7-8: South West Elevation (side)

Plots 7-8: North West Elevation (rear)

### STREET SCENE FROM DYSON DRIVE









#### PHOTOS – WESTERN BOUNDARY WITH WORTHY ROAD



#### PHOTOS – JUNCTION OF DYSON DRIVE AND WORTHY ROAD



# PHOTOS – VIEW FROM DYSON DRIVE



#### PHOTOS – JUNCTION DYSON DRIVE AND FRANCIS GARDENS



#### PHOTOS – JUNCTION DYSON DRIVE AND FRANCIS GARDENS



# PHOTOS – FRANCIS GARDENS



# PHOTOS – FRANCIS GARDENS



#### PHO