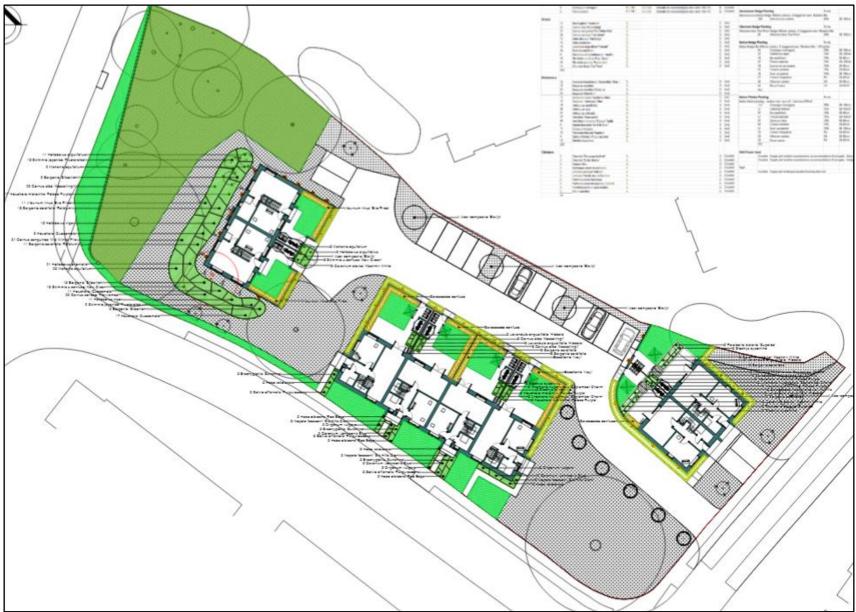

# 22/01725/FUL – SITE 7 LAND OFF DYSON DRIVE, WINCHESTER, SO23 7HN.



Winchester City Council

### **PROPOSED BLOCK PLAN**



#### SATELLITE VIEW



### PROPOSED ROOF PLAN



#### PROPOSED LANDSCAPING



# PLOTS 1 AND 2 FLOOR PLANS





# PLOTS 1 AND 2 ELEVATIONS



Plot 2 Plot 1

fols 1-2: North East Elevation

Plots 1-2: South East Elevation





### PLOTS 3-6 GROUND FLOOR PLAN



# PLOTS 3-6 FIRST FLOOR PLAN



### PLOTS 3-6 ELEVATIONS



Plats 3-4: South West Elevation (front)



# PLOTS 3-6 ELEVATIONS



Plat &: South East Elevation (side)



# PLOTS 7-8 FLOOR PLANS





# **PLOTS 7-8 ELEVATIONS**





Nots 7-8: North East Elevation (side)

Plots 7-8: South East Elevation (front)



Nots 7-8: South West Elevation (side)

Plots 7-8: North West Elevation (rear)

### STREET SCENE FROM DYSON DRIVE









#### PHOTOS – WESTERN BOUNDARY WITH WORTHY ROAD



#### PHOTOS – JUNCTION OF DYSON DRIVE AND WORTHY ROAD



# PHOTOS – VIEW FROM DYSON DRIVE



#### PHOTOS – JUNCTION DYSON DRIVE AND