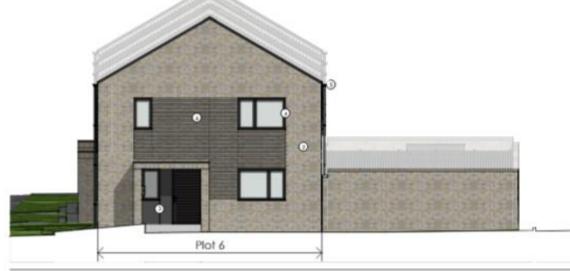

# 22/01725/FUL – SITE 7 LAND OFF DYSON DRIVE, WINCHESTER, SO23 7HN.



Winchester City Council

### **PROPOSED BLOCK PLAN**



#### SATELLITE VIEW



### PROPOSED ROOF PLAN



#### PROPOSED LANDSCAPING



# PLOTS 1 AND 2 FLOOR PLANS





# PLOTS 1 AND 2 ELEVATIONS



Plot 2 Plot 1

fols 1-2: North East Elevation

Plots 1-2: South East Elevation





### PLOTS 3-6 GROUND FLOOR PLAN



# PLOTS 3-6 FIRST FLOOR PLAN



### PLOTS 3-6 ELEVATIONS



Plats 3-4: South West Elevation (front)



# PLOTS 3-6 ELEVATIONS



Plat &: South East Elevation (side)



# PLOTS 7-8 FLOOR PLANS





# **PLOTS 7-8 ELEVATIONS**





Nots 7-8: North East Elevation (side)

Plots 7-8: South East Elevation (front)



Nots 7-8: South West Elevation (side)

Plots 7-8: North West Elevation (rear)

### STREET SCENE FROM DYSON DRIVE









#### PHOTOS – WESTERN BOUNDARY WITH WORTHY ROAD



#### PHOTOS – JUNCTION OF DYSON DRIVE AND WORTHY ROAD



# PHOTOS – VIEW FROM DYSON DRIVE



#### PHOTOS – JUNCTION DYSON DRIVE AND FRANCIS GARDENS



#### PHOTOS – JUNCTION DYSON DRIVE AND FRANCIS GARDENS



# PHOTOS – FRANCIS GARDENS



# PHOTOS – FRANCIS GARDENS



#### PHOTOS – FRANCIS GARDENS LOOKING SOUTH-WEST



#### PHOTOS – FRANCIS GARDENS LOOKING NORTH-EAST