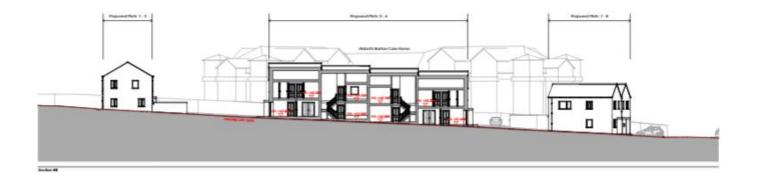

### PLOTS 3-6 ELEVATIONS

Plats 3-4: South West Elevation (front)

# PLOTS 3-6 ELEVATIONS

Plat &: South East Elevation (side)