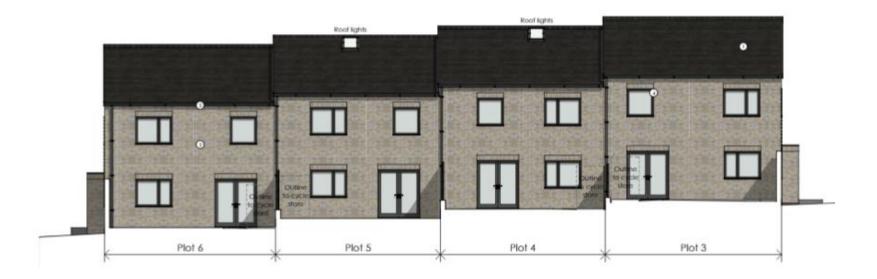

# 22/01725/FUL – SITE 7 LAND OFF DYSON DRIVE, WINCHESTER, SO23 7HN.



Winchester City Council

### **PROPOSED BLOCK PLAN**



#### SATELLITE VIEW



### PROPOSED ROOF PLAN



#### PROPOSED LANDSCAPING



# PLOTS 1 AND 2 FLOOR PLANS





# PLOTS 1 AND 2 ELEVATIONS



Plot 2 Plot 1

fols 1-2: North East Elevation

Plots 1-2: South East Elevation





### PLOTS 3-6 GROUND FLOOR PLAN



# PLOTS 3-6 FIRST FLOOR PLAN



### PLOTS 3-6 ELEVATIONS



Plats 3-4: South West Elevation (front)



# PLOTS 3-6 ELEVATIONS



Plat &: South East Elevation (side)



# PLOTS 7-8 FLOOR PLANS





# **PLOTS 7-8 ELEVATIONS**





Nots 7-8: North East Elevation (side)

Plots 7-8: South East Elevation (front)



Nots 7-8: South West Elevation (side)

Plots 7-8: North West Elevation (rear)

### STREET SCENE FROM DYSON DRIVE









#### PHOTOS – WESTERN BOUNDARY WITH WORTHY ROAD



#### PHOTOS – JUNCTION OF DYSON DRIVE AND WORTHY ROAD



# PHOTOS – VIEW FROM DYSON DRIVE



#### PHOTOS – JUNCTION DYSON DRIVE AND FRANCIS GARDENS



#### PHOTOS – JUNCTION DYSON DRIVE AND FRANCIS GARDENS



# PHOTOS – FRANCIS GARDENS



# PHOTOS – FRANCIS GARDENS



#### PHOTOS – FRANCIS GARDENS LOOKING SOUTH-WEST



#### PHOTOS – FRANCIS GARDENS LOOKING NORTH-EAST