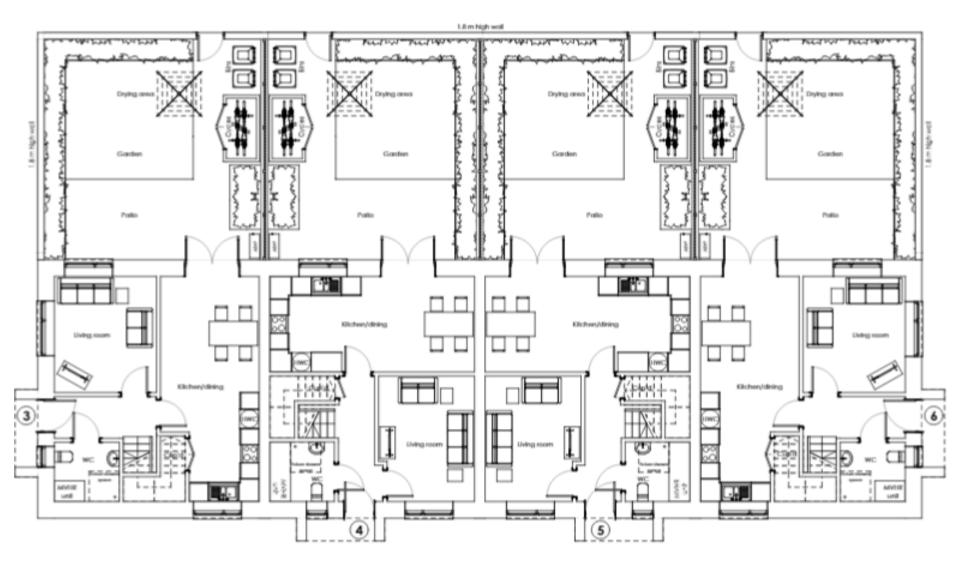

# 22/01725/FUL – SITE 7 LAND OFF DYSON DRIVE, WINCHESTER, SO23 7HN.



Winchester City Council

### **PROPOSED BLOCK PLAN**



#### SATELLITE VIEW



### PROPOSED ROOF PLAN



#### PROPOSED LANDSCAPING



# PLOTS 1 AND 2 FLOOR PLANS





# PLOTS 1 AND 2 ELEVATIONS



Plot 2 Plot 1

fols 1-2: North East Elevation

Plots 1-2: South East Elevation





### PLOTS 3-6 GROUND FLOOR PLAN



# PLOTS 3-6 FIRST FLOOR PLAN



### PLOTS 3-6 ELEVATIONS



Plats 3-4: South West Elevation (front)



# PLOTS 3-6 ELEVATIONS



Plat &: South East Elevation (side)



# PLOTS 7-8 FLOOR PLANS





# **PLOTS 7-8 ELEVATIONS**





Nots 7-8: North East Elevation (side)

Plots 7-8: South East Elevation (front)



Nots 7-8: South West Elevation (side)

Plots 7-8: North West Elevation (rear)

### STREET SCENE FROM DYSON DRIVE









#### PHOTOS – WESTERN BOUNDARY WITH WORTHY ROAD



#### PHOTOS – JUNCTION OF DYSON DRIVE AND WORTHY ROAD



# PHOTOS – VIEW FROM DYSON DRIVE



#### PHOTOS – JUNCTION DYSON DRIVE AND FRANCIS GARDENS



#### PHOTOS – JUNCTION DYSON DRIVE AND FRANCIS GARDENS



# PHOTOS – FRANCIS GARDENS



# PHOTOS – FRANCIS GARDENS



#### PHOTOS – FRANCIS GARDENS LOOKING SOUTH-W