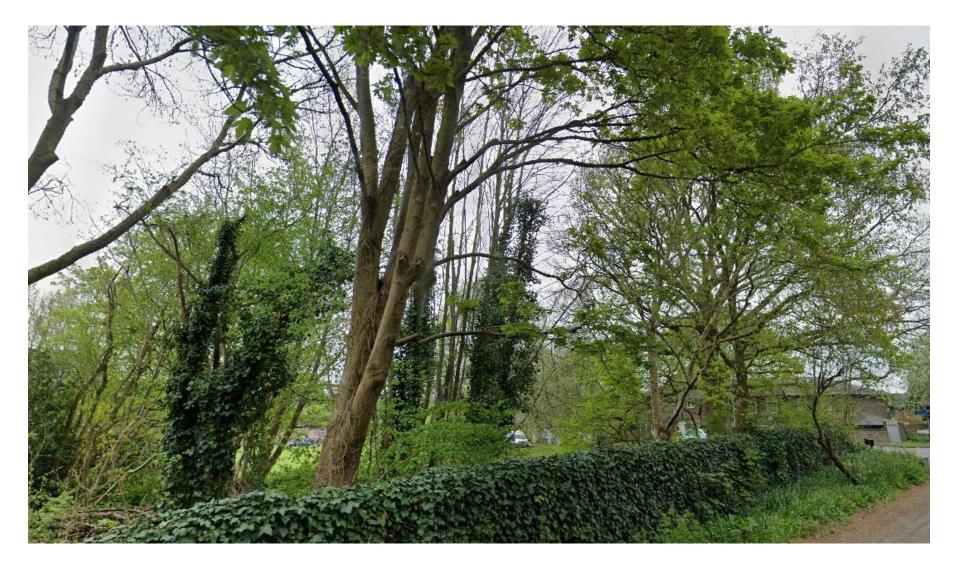

Winchester City Council

### **PROPOSED BLOCK PLAN**



#### SATELLITE VIEW



### PROPOSED ROOF PLAN



#### PROPOSED LANDSCAPING



# PLOTS 1 AND 2 FLOOR PLANS





# PLOTS 1 AND 2 ELEVATIONS



Plot 2 Plot 1

fols 1-2: North East Elevation

Plots 1-2: South East Elevation





### PLOTS 3-6 GROUND FLOOR PLAN



# PLOTS 3-6 FIRST FLOOR PLAN



### PLOTS 3-6 ELEVATIONS



Plats 3-4: South West Elevation (front)



# PLOTS 3-6 ELEVATIONS



Plat &: South East Elevation (side)



# PLOTS 7-8 FLOOR PLANS





# **PLOTS 7-8 ELEVATIONS**





Nots 7-8: North East Elevation (side)

Plots 7-8: South East Elevation (front)



Nots 7-8: South West Elevation (side)

Plots 7-8: North West Elevation (rear)

### STREET SCENE FROM DYSON DRIVE









#### PHOTOS – WESTERN BOUNDARY WITH WORTHY ROAD



#### PHOTOS – JUNCTION OF DYSON DRIVE AND WORTHY ROAD



# PHOTOS – VIEW FROM DYSON DRIVE



#### PHOTOS – JUNCTION DYSON DRIVE AND FRANCIS GARDENS



#### PHOTOS – JUNCTION DYSON DRIVE AND FRANCIS GARDENS



# PHOTOS – FRANCIS GARDENS



# PHOTOS – FRANCIS GARDENS



#### PHOTOS – FRANCIS GARDENS LOOKING SOUTH-WEST



#### PHOTOS – FRANCIS GARDENS LOOKING NORTH-EAST