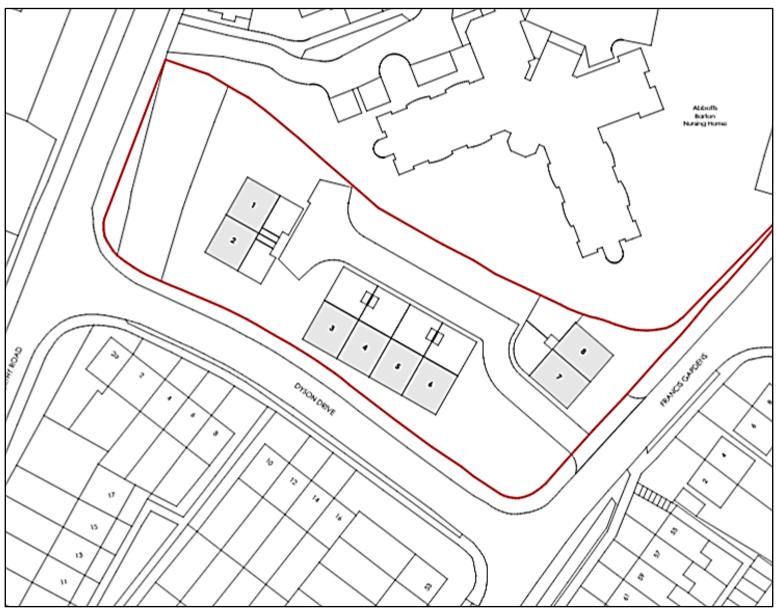

# 22/01725/FUL – SITE 7 LAND OFF DYSON DRIVE, WINCHESTER, SO23 7HN.

Winchester City Council